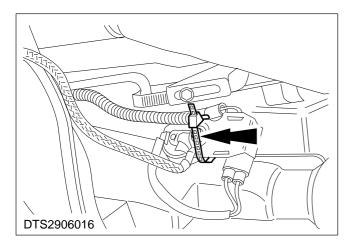

5. Disconnect the vehicle speed sensor multiplug.

6. Remove the vehicle speed sensor (one bolt).

Install