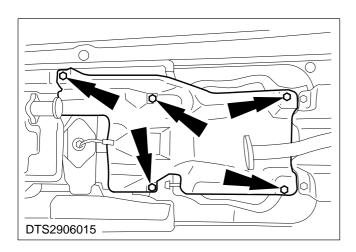

## Remove

**CAUTION:** Disconnect the battery negative lead.

- 1. Raise the vehicle.
- 2. Remove the catalyst (refer to Operation Number 25 250 0).
- 3. Remove the catalyst heat shield (five nuts).

4. Remove the vehicle speed sensor wiring loom cable tie.

5. Disconnect the vehicle speed sensor multiplug.

6. Remove the vehicle speed sensor (one bolt).

Install