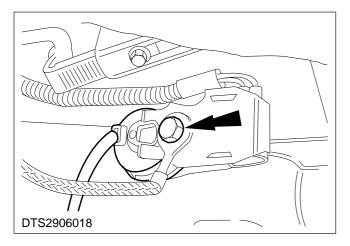

5. Disconnect the vehicle speed sensor multiplug.

6. Remove the vehicle speed sensor (one bolt).

Install