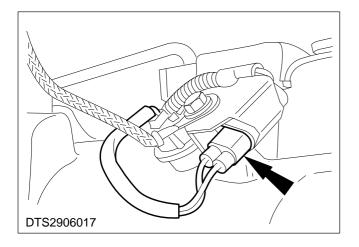

5. Disconnect the vehicle speed sensor multiplug.

6. Remove the vehicle speed sensor (one bolt).

Install