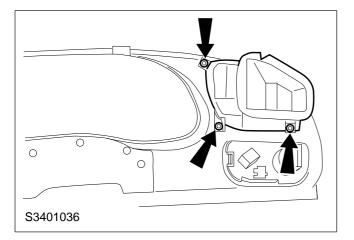

- Remove the instrument cluster bezel as described in Operation Number. 34 354 0.
- 3. Remove the face level vent on the driver's side.

Install

4. Refit the components in the reverse order.